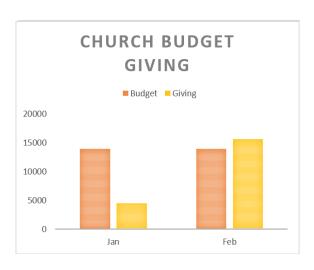

## Giving—

Visitors, please don't feel obligated to give. Giving information provided is to keep members informed.

Church Budget Giving -Monthly budget is \$13,935.00

Fiscal year-to-date: \$83,610 budgeted \$76,201,48 received YTD shortfall of \$7,408.52