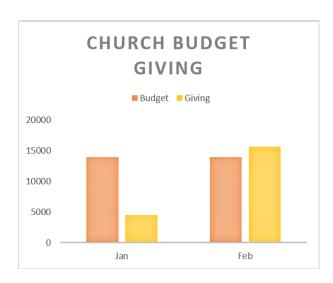

#### Giving—

Visitors, please don't feel obligated to give. Giving information provided is to keep members informed.

<u>Church Budget Giving -</u> Monthly budget is \$13,935.00

Fiscal year-to-date: \$83,610 budgeted \$76,201.48 received YTD shortfall of \$7,408.52